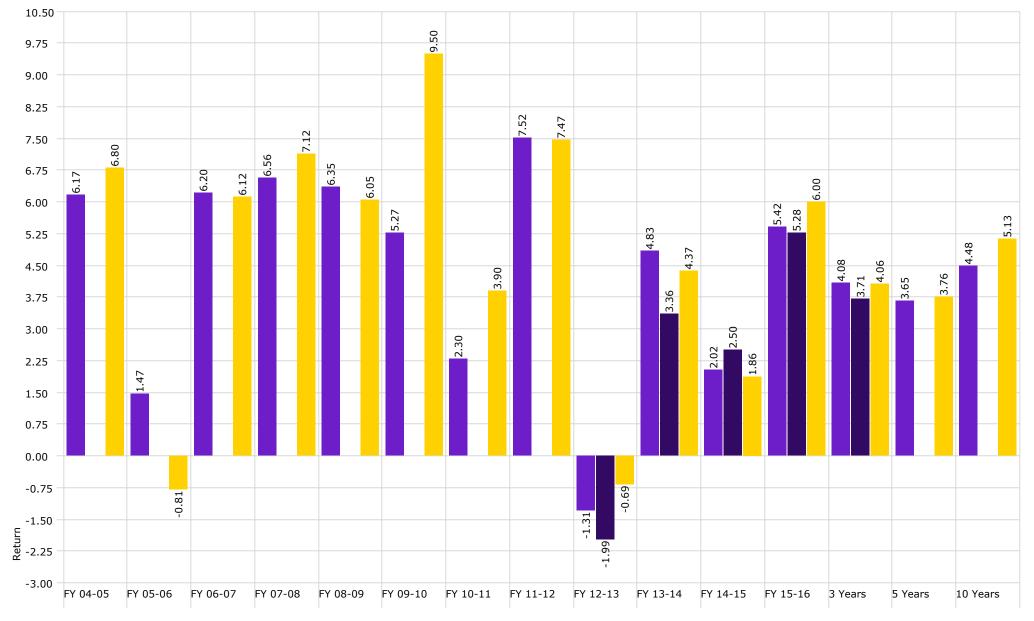

wment funds at LSUS were moved to the LSUS Foundation to accommodate Workday

BENCHMARK NOTES (Example Only) (A) Benchmarked against 90 day T-Bil (B) Benchmarked against Barclay's US Agg Bond TR USC (C) US equities benchmarked against Russell 3000 and international against MSCI emerging market (D) Benchmarked against XYZ (E) Benchmarked against XYZ

Disclaimer: Pursuant to PM-9, corporate bonds/notes only available for investment beginning 7-1-2011 Louisiana law provides for restrictions on maturity and allocation and may effect benchmark comparisons



## Investment Management Program Non Endowed Accounts **Realized Yield**

As of 6/30/2016



Non Endowed

Health Plan

Barclays Aggregate Bond Index



# Investment Management Program Non Endowed Accounts **Total Return**

As of 6/30/2016



Non Endowed

#### Performance Relative to Peer Group (Total Return)





#### Investment Management Program Endowed Accounts **Realized Yield**

As of 6/30/2016



Endowment

Osher

Endowed Benchmark



# Investment Management Program Endowed Accounts **Total Return**

As of 6/30/2016



Endowment

Osher

Endowed Benchmark