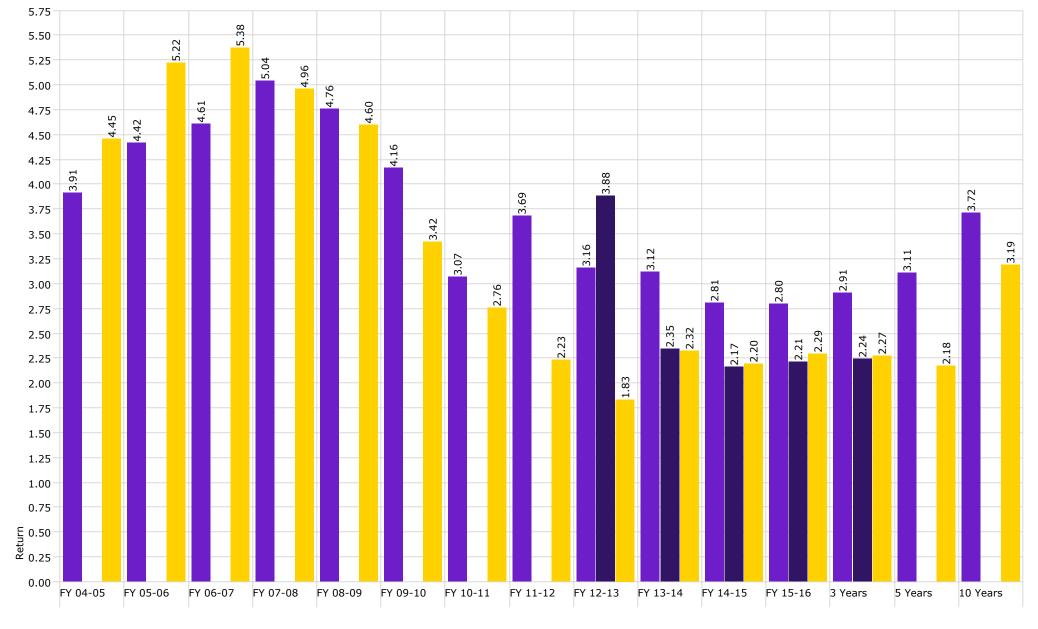

does not respresent an actual negative bank balance, rather it represents a timing difference of the allocation of the current funds.
\*\* Small endowment funds at LSUS were moved to the LSUS Foundation to accommodate Workday

BENCHMARK NOTES (Example Only) (A) Benchmarked against 90 day T-Bil (B) Benchmarked against Barclay's US Agg Bond TR USC (C) US equities benchmarked against Russell 3000 and international against MSCI emerging market (D) Benchmarked against XYZ (E) Benchmarked against XYZ

Disclaimer: Pursuant to PM-9, corporate bonds/notes only available for investment beginning 7-1-2011 Louisiana law provides for restrictions on maturity and allocation and may effect benchmark comparisons



## Investment Management Program Non Endowed Accounts **Realized Yield**

As of 6/30/2016



Non Endowed

Health Plan

Barclays Aggregate Bond Index



# Investment Management Program Non Endowed Accounts **Total Return**

As of 6/30/2016



Non Endowed

#### Performance Relative to Peer Group (Total Return)





#### Investment Management Program Endowed Accounts **Realized Yield**

As of 6/30/2016



Endowment

Osher

Endowed Benchmark



# Investment Management Program Endowed Accounts **Total Return**

As of 6/30/2016



Endowment

Osher

Endowed Benchmark