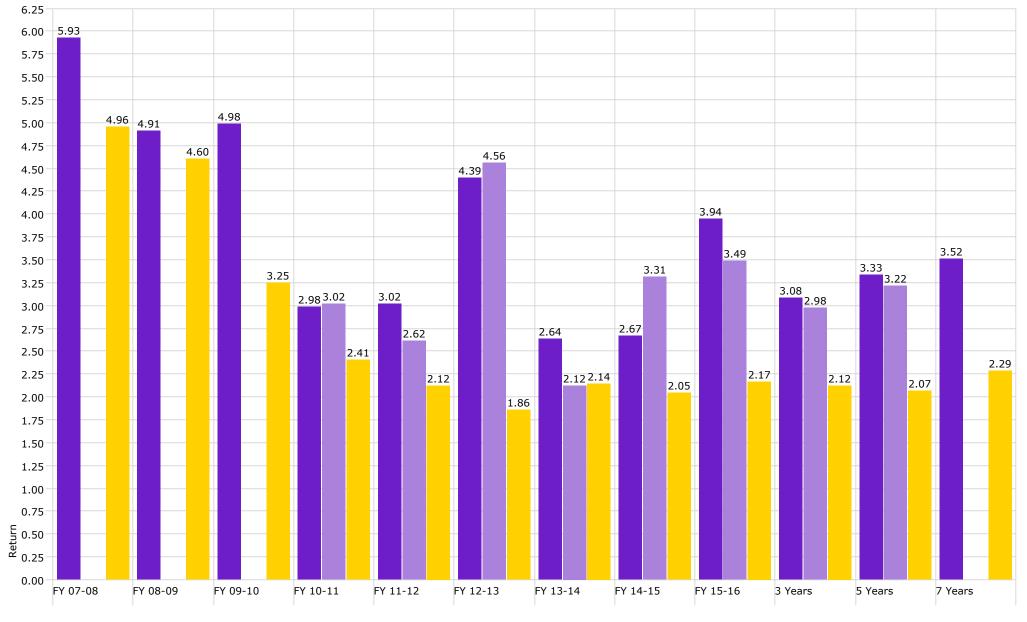

ainst Barclay's US Agg Bond TR USC (C) US equities benchmarked against Russell 3000 and international against MSCI emerging market (D) Benchmarked against XYZ (E) Benchmarked against XYZ

Disclaimer: Pursuant to PM-9, corporate bonds/notes only available for investment beginning 7-1-2011 Louisiana law provides for restrictions on maturity and allocation and may effect benchmark comparisons



## Investment Management Program Non Endowed Accounts **Realized Yield**

As of 6/30/2016



Non Endowed

Health Plan

Barclays Aggregate Bond Index



# Investment Management Program Non Endowed Accounts **Total Return**

As of 6/30/2016



Non Endowed

#### Performance Relative to Peer Group (Total Return)





#### Investment Management Program Endowed Accounts **Realized Yield**

As of 6/30/2016



Endowment

Osher

Endowed Benchmark



# Investment Management Program Endowed Accounts **Total Return**

As of 6/30/2016



Endowment

Osher

Endowed Benchmark