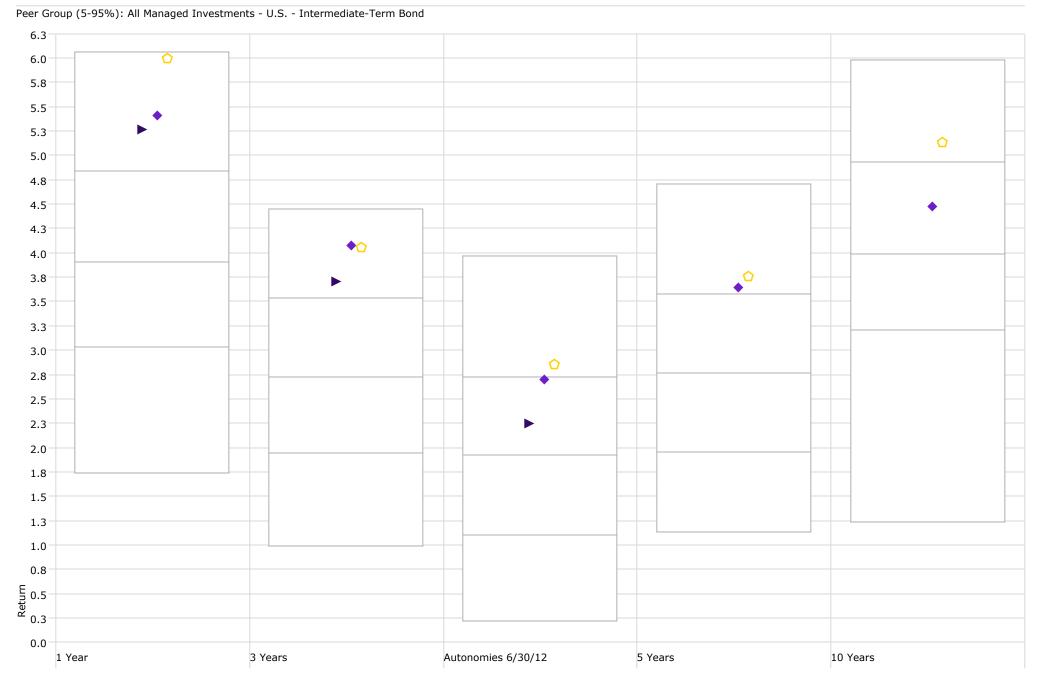

rkday

BENCHMARK NOTES (Example Only) (A) Benchmarked against 90 day T-Bil (B) Benchmarked against Barclay's US Agg Bond TR USC (C) US equities benchmarked against Russell 3000 and international against MSCI emerging market (D) Benchmarked against XYZ (E) Benchmarked against XYZ

Disclaimer: Pursuant to PM-9, corporate bonds/notes only available for investment beginning 7-1-2011 Louisiana law provides for restrictions on maturity and allocation and may effect benchmark comparisons



## Investment Management Program Non Endowed Accounts **Realized Yield**

As of 6/30/2016



Non Endowed

Health Plan

Barclays Aggregate Bond Index



# Investment Management Program Non Endowed Accounts **Total Return**

As of 6/30/2016



Non Endowed

#### Performance Relative to Peer Group (Total Return)





#### Investment Management Program Endowed Accounts **Realized Yield**

As of 6/30/2016



Endowment

Osher

Endowed Benchmark



# Investment Management Program Endowed Accounts **Total Return**

As of 6/30/2016



Endowment

Osher

Endowed Benchmark