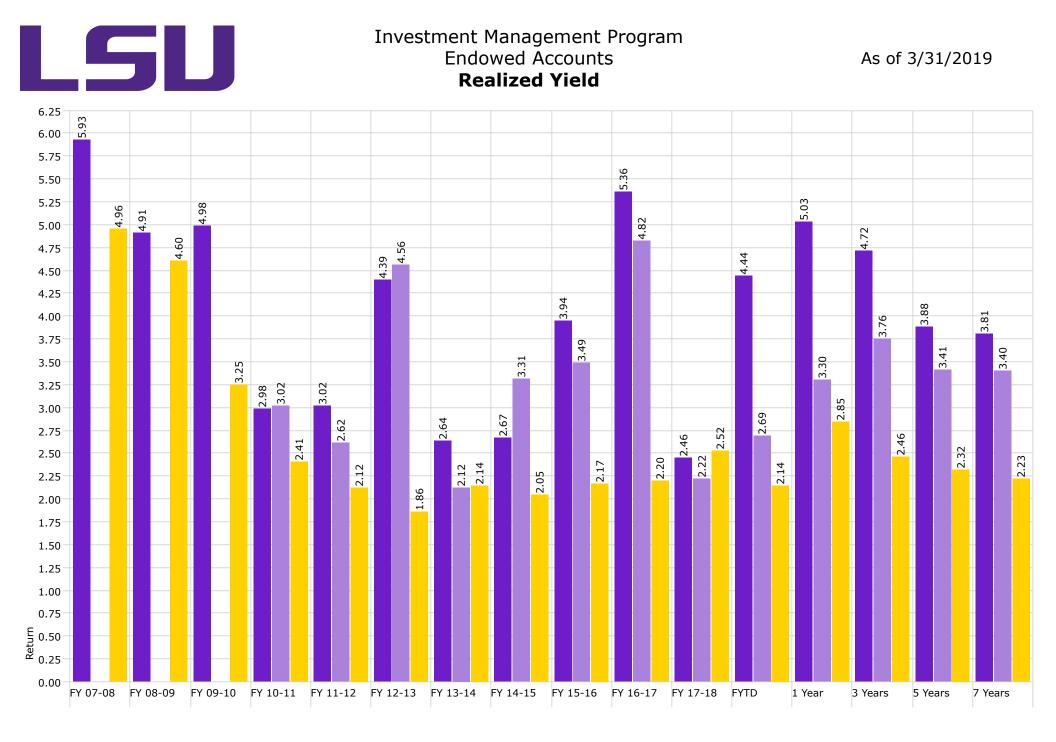

of the section of the LSUS Foundation to accommodate Workday
 \*\*\* LSU Paid Campuses include the following: LSU, LSU Ag Center, LSUA, LSUE, LSUS, LSU Health New Orleans, and the LSU Pennington Biomedical Research Cente

BENCHMARK NOTES (Example Only) (A) Benchmarked against 90 day T-Bil (B) Benchmarked against Barclay's US Agg Bond TR USC (C) US equities benchmarked against Russell 3000 and international against MSCI emerging market (D) Benchmarked against XYZ (E) Benchmarked against XYZ

Disclaimer: Pursuant to PM-9, corporate bonds/notes only available for investment beginning 7-1-2011 Louisiana law provides for restrictions on maturity and allocation and may effect benchmark comparisons





## Investment Management Program Non Endowed Accounts **Total Return**

As of 3/31/2019









## Investment Management Program Endowed Accounts **Total Return**

As of 3/31/2019