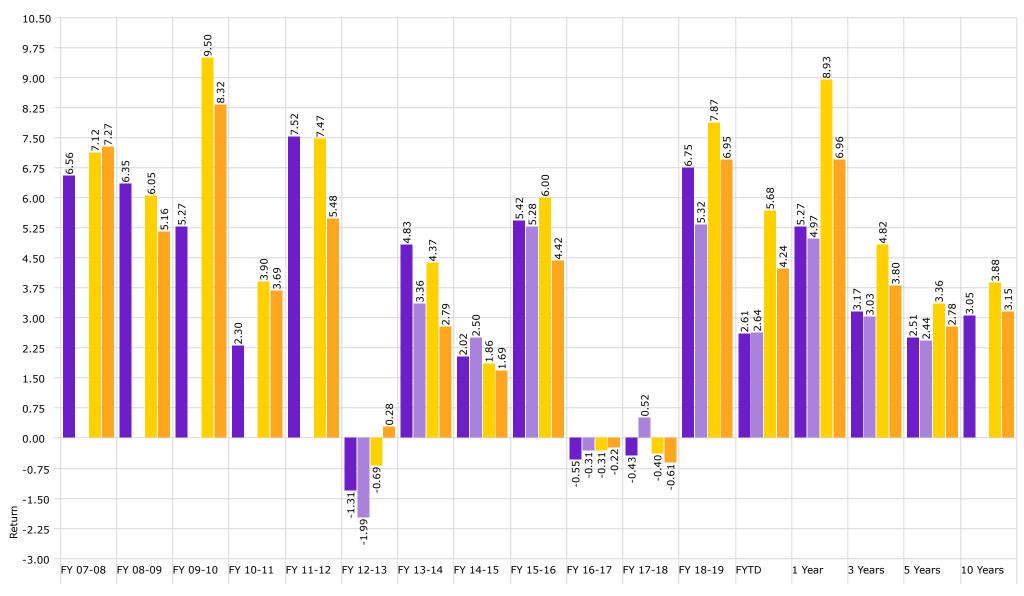

### LSU Deposit and Collateral Report For the Quarter Ended March 31, 2020

| Deposits Requiring Posting of Collateral:                                       | Demand Deposit<br>Sweep/MMA<br>Repurchase |    | Certificates<br>of<br>Deposit |    | Total Deposits<br>in Financial<br>Institutions |    | Collateral<br>(1) |    |             |  |  |
|---------------------------------------------------------------------------------|-------------------------------------------|----|-------------------------------|----|------------------------------------------------|----|-------------------|----|-------------|--|--|
| LSU A&M, LSU Alexandria, LSU Eunice, LSU Shreveport, and LSU Health New Orleans |                                           |    |                               |    |                                                |    |                   |    |             |  |  |
| Chase - LSU, Health Plan Premium                                                | •                                         | \$ | 180,275,524                   |    |                                                | \$ | 180,275,524       | \$ | 214,020,336 |  |  |
| Cottonport Bank-LSU Ag Center                                                   |                                           |    | 1,331,477                     |    |                                                |    | 1,331,477         |    | 1,710,754   |  |  |
| Capital One - LSU-A                                                             |                                           |    | 5,937,138                     |    |                                                |    | 5,937,138         |    | 5,937,138   |  |  |
| St. Landry Bank - LSU-E                                                         |                                           |    | 321,477                       |    |                                                |    | 321,477           |    | 1,206,338   |  |  |
| Campus Federal Credit Union - LSU-S                                             |                                           |    |                               | \$ | 100,349                                        |    | 100,349           |    | 250,000     |  |  |
| Capital One (Hibernia National Bank) - LSU-S                                    |                                           |    | 25,872,477                    |    |                                                |    | 25,872,477        |    | 26,134,926  |  |  |
| Chase-HSCNO                                                                     |                                           |    | 85,006,468                    |    | 18,600                                         |    | 85,025,068        |    | 90,602,705  |  |  |
|                                                                                 | Total                                     | \$ | 298,744,561                   | \$ | 118,949                                        | \$ | 298,863,510       | \$ | 339,862,197 |  |  |
| LSU Health Shreveport                                                           |                                           |    |                               |    |                                                |    |                   |    |             |  |  |
| JPMC-Shreveport                                                                 |                                           | \$ | 60,648,335                    |    |                                                | \$ | 60,648,335        | \$ | 97,750,000  |  |  |
| JPMC-Shreveport Endowment Fds                                                   |                                           |    | 1,444,752                     |    |                                                |    | 1,444,752         |    |             |  |  |
|                                                                                 | Total                                     | \$ | 62,093,087                    | \$ | -                                              | \$ | 62,093,087        | \$ | 97,750,000  |  |  |
| LSU Health Care Services Division                                               |                                           |    |                               |    |                                                |    |                   |    |             |  |  |
| JP Morgan Chase (HCSD)                                                          |                                           | \$ | 101,381,193                   |    |                                                | \$ | 101,381,193       | \$ | 86,349,176  |  |  |
| Capital One (MCLNO Trust Fund)                                                  |                                           |    | 4,722,042                     |    |                                                |    | 4,722,042         |    | 4,913,246   |  |  |
|                                                                                 | Total                                     | \$ | 106,103,235                   | \$ | -                                              | \$ | 106,103,235       | \$ | 91,262,422  |  |  |
| Total Requiring Collateral                                                      |                                           | \$ | 466,940,883                   | \$ | 118,949                                        | \$ | 467,059,832       | \$ | 528,874,619 |  |  |
|                                                                                 |                                           |    | , ,                           | т. | ,- 10                                          | т_ | 11                | т. | ,,          |  |  |
| Deposits In Trust or Federal Obligations Not R                                  | equiring C                                |    |                               |    |                                                | •  | 0.000.000         |    |             |  |  |
| Federated Money Markets                                                         |                                           | \$ | 8,883,606                     |    |                                                | \$ | 8,883,606         |    |             |  |  |
| Federated Funds-Treas. Oblig. (2)                                               |                                           |    | 14,202,465                    |    |                                                | _  | 14,202,465        |    |             |  |  |
|                                                                                 | Total                                     | т  | 23,086,071                    | \$ |                                                | \$ | 23,086,071        |    |             |  |  |
| Tota                                                                            | I Deposits                                | \$ | 490,026,954                   | \$ | 118,949                                        | \$ | 490,145,903       |    |             |  |  |