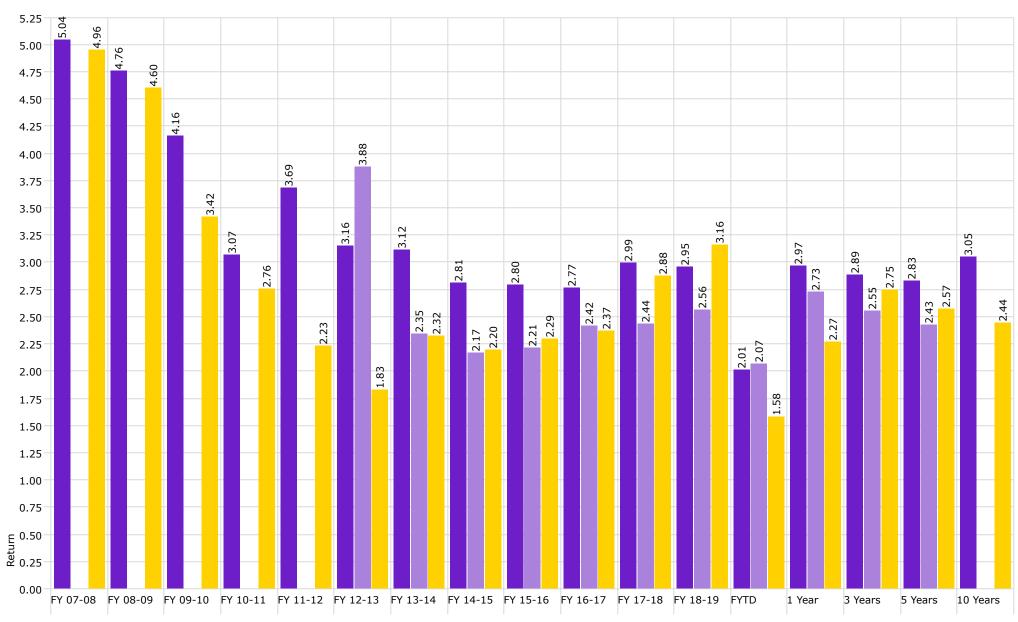

### LSU Deposit and Collateral Report For the Quarter Ended March 31, 2020

| Deposits Requiring Posting of Collateral:                                       | Demand Deposit<br>Sweep/MMA<br>Repurchase |    | Certificates<br>of<br>Deposit |    | Total Deposits<br>in Financial<br>Institutions |    | Collateral<br>(1) |    |             |  |  |
|---------------------------------------------------------------------------------|-------------------------------------------|----|-------------------------------|----|------------------------------------------------|----|-------------------|----|-------------|--|--|
| LSU A&M, LSU Alexandria, LSU Eunice, LSU Shreveport, and LSU Health New Orleans |                                           |    |                               |    |                                                |    |                   |    |             |  |  |
| Chase - LSU, Health Plan Premium                                                | •                                         | \$ | 180,275,524                   |    |                                                | \$ | 180,275,524       | \$ | 214,020,336 |  |  |
| Cottonport Bank-LSU Ag Center                                                   |                                           |    | 1,331,477                     |    |                                                |    | 1,331,477         |    | 1,710,754   |  |  |
| Capital One - LSU-A                                                             |                                           |    | 5,937,138                     |    |                                                |    | 5,937,138         |    | 5,937,138   |  |  |
| St. Landry Bank - LSU-E                                                         |                                           |    | 321,477                       |    |                                                |    | 321,477           |    | 1,206,338   |  |  |
| Campus Federal Credit Union - LSU-S                                             |                                           |    |                               | \$ | 100,349                                        |    | 100,349           |    | 250,000     |  |  |
| Capital One (Hibernia National Bank) - LSU-S                                    |                                           |    | 25,872,477                    |    |                                                |    | 25,872,477        |    | 26,134,926  |  |  |
| Chase-HSCNO                                                                     |                                           |    | 85,006,468                    |    | 18,600                                         |    | 85,025,068        |    | 90,602,705  |  |  |
|                                                                                 | Total                                     | \$ | 298,744,561                   | \$ | 118,949                                        | \$ | 298,863,510       | \$ | 339,862,197 |  |  |
| LSU Health Shreveport                                                           |                                           |    |                               |    |                                                |    |                   |    |             |  |  |
| JPMC-Shreveport                                                                 |                                           | \$ | 60,648,335                    |    |                                                | \$ | 60,648,335        | \$ | 97,750,000  |  |  |
| JPMC-Shreveport Endowment Fds                                                   |                                           |    | 1,444,752                     |    |                                                |    | 1,444,752         |    |             |  |  |
|                                                                                 | Total                                     | \$ | 62,093,087                    | \$ | -                                              | \$ | 62,093,087        | \$ | 97,750,000  |  |  |
| LSU Health Care Services Division                                               |                                           |    |                               |    |                                                |    |                   |    |             |  |  |
| JP Morgan Chase (HCSD)                                                          |                                           | \$ | 101,381,193                   |    |                                                | \$ | 101,381,193       | \$ | 86,349,176  |  |  |
| Capital One (MCLNO Trust Fund)                                                  |                                           |    | 4,722,042                     |    |                                                |    | 4,722,042         |    | 4,913,246   |  |  |
|                                                                                 | Total                                     | \$ | 106,103,235                   | \$ | -                                              | \$ | 106,103,235       | \$ | 91,262,422  |  |  |
| Total Requiring Collateral                                                      |                                           | \$ | 466,940,883                   | \$ | 118,949                                        | \$ | 467,059,832       | \$ | 528,874,619 |  |  |
|                                                                                 |                                           |    | , ,                           | т. | ,- 10                                          | т_ | 11                | т. | ,,          |  |  |
| Deposits In Trust or Federal Obligations Not R                                  | equiring C                                |    |                               |    |                                                | •  | 0.000.000         |    |             |  |  |
| Federated Money Markets                                                         |                                           | \$ | 8,883,606                     |    |                                                | \$ | 8,883,606         |    |             |  |  |
| Federated Funds-Treas. Oblig. (2)                                               |                                           |    | 14,202,465                    |    |                                                | _  | 14,202,465        |    |             |  |  |
|                                                                                 | Total                                     | т  | 23,086,071                    | \$ |                                                | \$ | 23,086,071        |    |             |  |  |
| Tota                                                                            | I Deposits                                | \$ | 490,026,954                   | \$ | 118,949                                        | \$ | 490,145,903       |    |             |  |  |