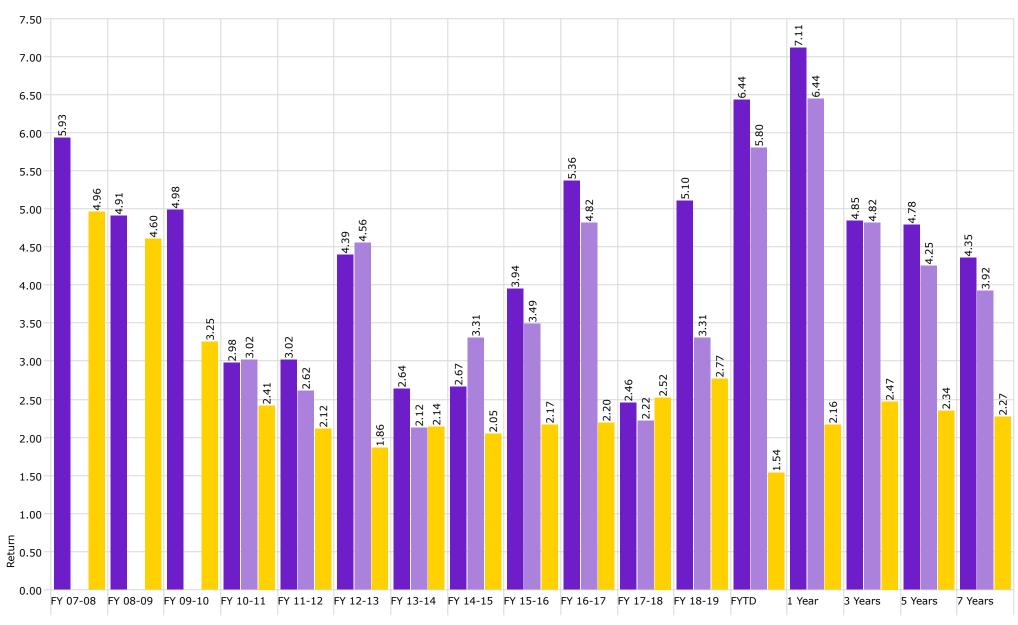

### LSU Deposit and Collateral Report For the Quarter Ended March 31, 2020

| Deposits Requiring Posting of Collateral:                                       | Demand Deposit<br>Sweep/MMA<br>Repurchase |    | Certificates<br>of<br>Deposit |    | Total Deposits<br>in Financial<br>Institutions |    | Collateral<br>(1) |    |             |  |  |
|---------------------------------------------------------------------------------|-------------------------------------------|----|-------------------------------|----|------------------------------------------------|----|-------------------|----|-------------|--|--|
| LSU A&M, LSU Alexandria, LSU Eunice, LSU Shreveport, and LSU Health New Orleans |                                           |    |                               |    |                                                |    |                   |    |             |  |  |
| Chase - LSU, Health Plan Premium                                                | •                                         | \$ | 180,275,524                   |    |                                                | \$ | 180,275,524       | \$ | 214,020,336 |  |  |
| Cottonport Bank-LSU Ag Center                                                   |                                           |    | 1,331,477                     |    |                                                |    | 1,331,477         |    | 1,710,754   |  |  |
| Capital One - LSU-A                                                             |                                           |    | 5,937,138                     |    |                                                |    | 5,937,138         |    | 5,937,138   |  |  |
| St. Landry Bank - LSU-E                                                         |                                           |    | 321,477                       |    |                                                |    | 321,477           |    | 1,206,338   |  |  |
| Campus Federal Credit Union - LSU-S                                             |                                           |    |                               | \$ | 100,349                                        |    | 100,349           |    | 250,000     |  |  |
| Capital One (Hibernia National Bank) - LSU-S                                    |                                           |    | 25,872,477                    |    |                                                |    | 25,872,477        |    | 26,134,926  |  |  |
| Chase-HSCNO                                                                     |                                           |    | 85,006,468                    |    | 18,600                                         |    | 85,025,068        |    | 90,602,705  |  |  |
|                                                                                 | Total                                     | \$ | 298,744,561                   | \$ | 118,949                                        | \$ | 298,863,510       | \$ | 339,862,197 |  |  |
| LSU Health Shreveport                                                           |                                           |    |                               |    |                                                |    |                   |    |             |  |  |
| JPMC-Shreveport                                                                 |                                           | \$ | 60,648,335                    |    |                                                | \$ | 60,648,335        | \$ | 97,750,000  |  |  |
| JPMC-Shreveport Endowment Fds                                                   |                                           |    | 1,444,752                     |    |                                                |    | 1,444,752         |    |             |  |  |
|                                                                                 | Total                                     | \$ | 62,093,087                    | \$ | -                                              | \$ | 62,093,087        | \$ | 97,750,000  |  |  |
| LSU Health Care Services Division                                               |                                           |    |                               |    |                                                |    |                   |    |             |  |  |
| JP Morgan Chase (HCSD)                                                          |                                           | \$ | 101,381,193                   |    |                                                | \$ | 101,381,193       | \$ | 86,349,176  |  |  |
| Capital One (MCLNO Trust Fund)                                                  |                                           |    | 4,722,042                     |    |                                                |    | 4,722,042         |    | 4,913,246   |  |  |
|                                                                                 | Total                                     | \$ | 106,103,235                   | \$ | -                                              | \$ | 106,103,235       | \$ | 91,262,422  |  |  |
| Total Requiring Collateral                                                      |                                           | \$ | 466,940,883                   | \$ | 118,949                                        | \$ | 467,059,832       | \$ | 528,874,619 |  |  |
|                                                                                 |                                           |    | , ,                           | т. | ,- 10                                          | т_ | 11                | т. | ,,          |  |  |
| Deposits In Trust or Federal Obligations Not R                                  | equiring C                                |    |                               |    |                                                | •  | 0.000.000         |    |             |  |  |
| Federated Money Markets                                                         |                                           | \$ | 8,883,606                     |    |                                                | \$ | 8,883,606         |    |             |  |  |
| Federated Funds-Treas. Oblig. (2)                                               |                                           |    | 14,202,465                    |    |                                                | _  | 14,202,465        |    |             |  |  |
|                                                                                 | Total                                     | т  | 23,086,071                    | \$ |                                                | \$ | 23,086,071        |    |             |  |  |
| Tota                                                                            | I Deposits                                | \$ | 490,026,954                   | \$ | 118,949                                        | \$ | 490,145,903       |    |             |  |  |