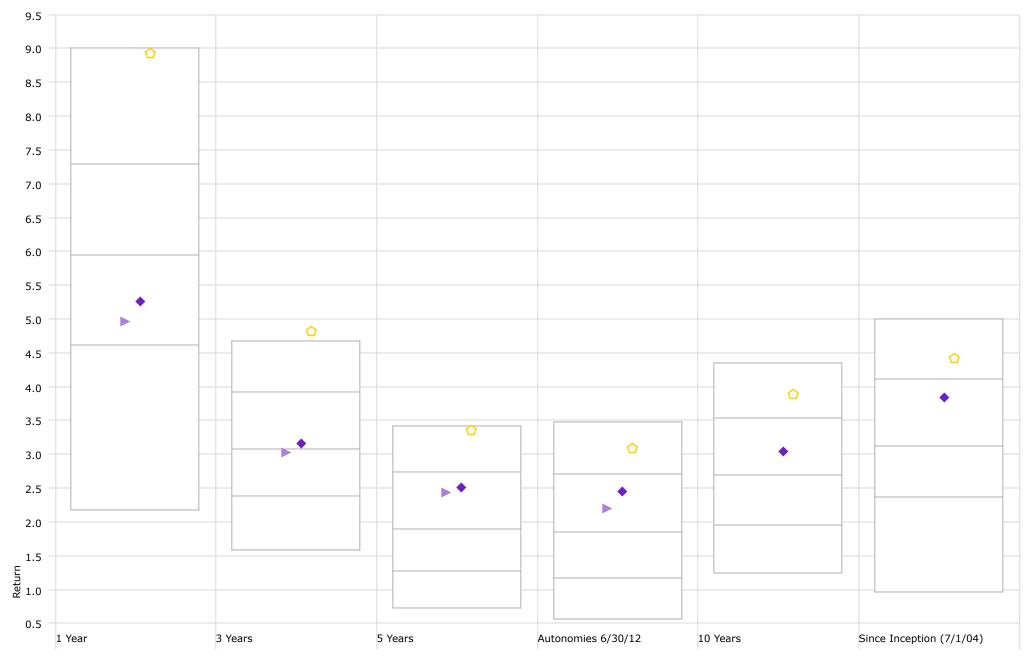

### LSU Deposit and Collateral Report For the Quarter Ended March 31, 2020

| Deposits Requiring Posting of Collateral:                                       | Demand Deposit<br>Sweep/MMA<br>Repurchase |    | Certificates<br>of<br>Deposit |    | Total Deposits<br>in Financial<br>Institutions |    | Collateral<br>(1) |    |             |  |  |
|---------------------------------------------------------------------------------|-------------------------------------------|----|-------------------------------|----|------------------------------------------------|----|-------------------|----|-------------|--|--|
| LSU A&M, LSU Alexandria, LSU Eunice, LSU Shreveport, and LSU Health New Orleans |                                           |    |                               |    |                                                |    |                   |    |             |  |  |
| Chase - LSU, Health Plan Premium                                                | •                                         | \$ | 180,275,524                   |    |                                                | \$ | 180,275,524       | \$ | 214,020,336 |  |  |
| Cottonport Bank-LSU Ag Center                                                   |                                           |    | 1,331,477                     |    |                                                |    | 1,331,477         |    | 1,710,754   |  |  |
| Capital One - LSU-A                                                             |                                           |    | 5,937,138                     |    |                                                |    | 5,937,138         |    | 5,937,138   |  |  |
| St. Landry Bank - LSU-E                                                         |                                           |    | 321,477                       |    |                                                |    | 321,477           |    | 1,206,338   |  |  |
| Campus Federal Credit Union - LSU-S                                             |                                           |    |                               | \$ | 100,349                                        |    | 100,349           |    | 250,000     |  |  |
| Capital One (Hibernia National Bank) - LSU-S                                    |                                           |    | 25,872,477                    |    |                                                |    | 25,872,477        |    | 26,134,926  |  |  |
| Chase-HSCNO                                                                     |                                           |    | 85,006,468                    |    | 18,600                                         |    | 85,025,068        |    | 90,602,705  |  |  |
|                                                                                 | Total                                     | \$ | 298,744,561                   | \$ | 118,949                                        | \$ | 298,863,510       | \$ | 339,862,197 |  |  |
| LSU Health Shreveport                                                           |                                           |    |                               |    |                                                |    |                   |    |             |  |  |
| JPMC-Shreveport                                                                 |                                           | \$ | 60,648,335                    |    |                                                | \$ | 60,648,335        | \$ | 97,750,000  |  |  |
| JPMC-Shreveport Endowment Fds                                                   |                                           |    | 1,444,752                     |    |                                                |    | 1,444,752         |    |             |  |  |
|                                                                                 | Total                                     | \$ | 62,093,087                    | \$ | -                                              | \$ | 62,093,087        | \$ | 97,750,000  |  |  |
| LSU Health Care Services Division                                               |                                           |    |                               |    |                                                |    |                   |    |             |  |  |
| JP Morgan Chase (HCSD)                                                          |                                           | \$ | 101,381,193                   |    |                                                | \$ | 101,381,193       | \$ | 86,349,176  |  |  |
| Capital One (MCLNO Trust Fund)                                                  |                                           |    | 4,722,042                     |    |                                                |    | 4,722,042         |    | 4,913,246   |  |  |
|                                                                                 | Total                                     | \$ | 106,103,235                   | \$ | -                                              | \$ | 106,103,235       | \$ | 91,262,422  |  |  |
| Total Requiring Collateral                                                      |                                           | \$ | 466,940,883                   | \$ | 118,949                                        | \$ | 467,059,832       | \$ | 528,874,619 |  |  |
|                                                                                 |                                           |    | , ,                           | т. | ,- 10                                          | т_ | 11                | т. | ,,          |  |  |
| Deposits In Trust or Federal Obligations Not R                                  | equiring C                                |    |                               |    |                                                | •  | 0.000.000         |    |             |  |  |
| Federated Money Markets                                                         |                                           | \$ | 8,883,606                     |    |                                                | \$ | 8,883,606         |    |             |  |  |
| Federated Funds-Treas. Oblig. (2)                                               |                                           |    | 14,202,465                    |    |                                                | _  | 14,202,465        |    |             |  |  |
|                                                                                 | Total                                     | т  | 23,086,071                    | \$ |                                                | \$ | 23,086,071        |    |             |  |  |
| Tota                                                                            | I Deposits                                | \$ | 490,026,954                   | \$ | 118,949                                        | \$ | 490,145,903       |    |             |  |  |