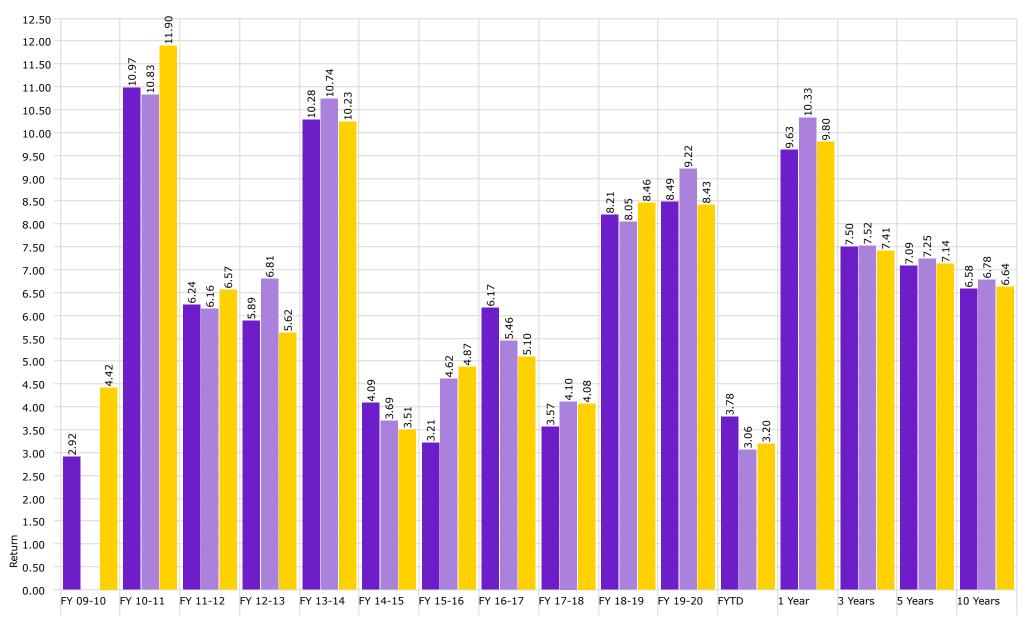

y's US Agg Bond TR USD

  (C) US equities benchmarked against Russell 3000 and international against MSCI emerging markets

  (D) Benchmarked against XYZ

  (E) Benchmarked against XYZ

Disclaimer: Pursuant to PM-9, corporate bonds/notes only available for investment beginning 7-1-2011. Louisiana law provides for restrictions on maturity and allocation and may effect benchmark comparisons.



### Investment Management Program Non Endowed Accounts Realized Yield





## Investment Management Program Non Endowed Accounts Total Return



#### **Performance Relative to Peer Group**

Peer Group (5-95%): All Managed Investments - U.S. - Intermediate Core Bond





## Investment Management Program Endowed Accounts Realized Yield





# Investment Management Program Endowed Accounts Total Return