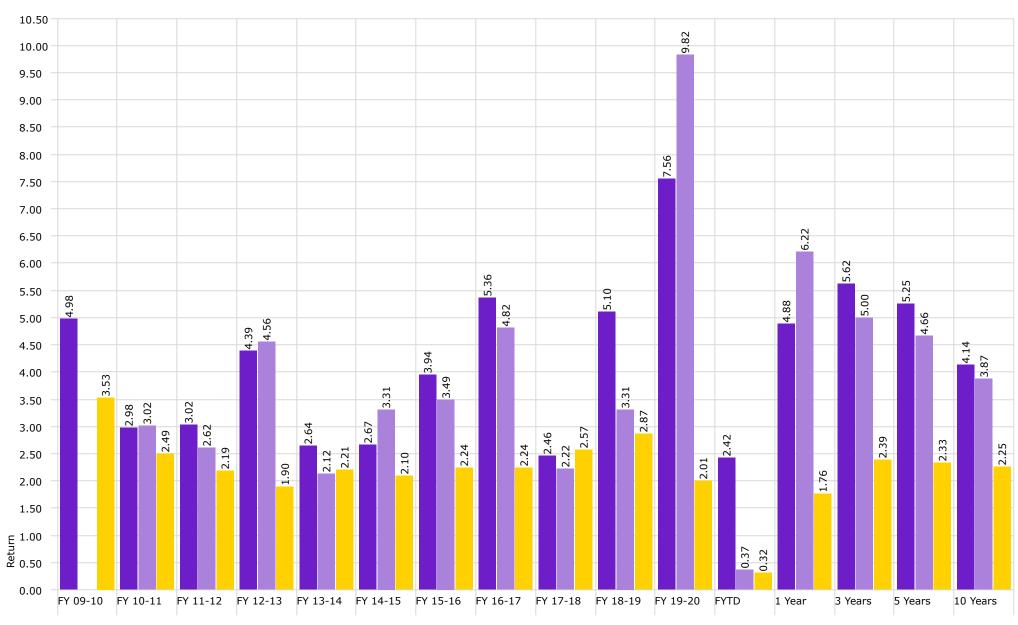

Benchmarked against 90 day T-Bill

  (B) Benchmarked against Barclay's US Agg Bond TR USD

  (C) US equities benchmarked against Russell 3000 and international against MSCI emerging markets

  (D) Benchmarked against XYZ

  (E) Benchmarked against XYZ

Disclaimer: Pursuant to PM-9, corporate bonds/notes only available for investment beginning 7-1-2011. Louisiana law provides for restrictions on maturity and allocation and may effect benchmark comparisons.



### Investment Management Program Non Endowed Accounts Realized Yield





## Investment Management Program Non Endowed Accounts Total Return



#### **Performance Relative to Peer Group**

Peer Group (5-95%): All Managed Investments - U.S. - Intermediate Core Bond





## Investment Management Program Endowed Accounts Realized Yield





# Investment Management Program Endowed Accounts Total Return