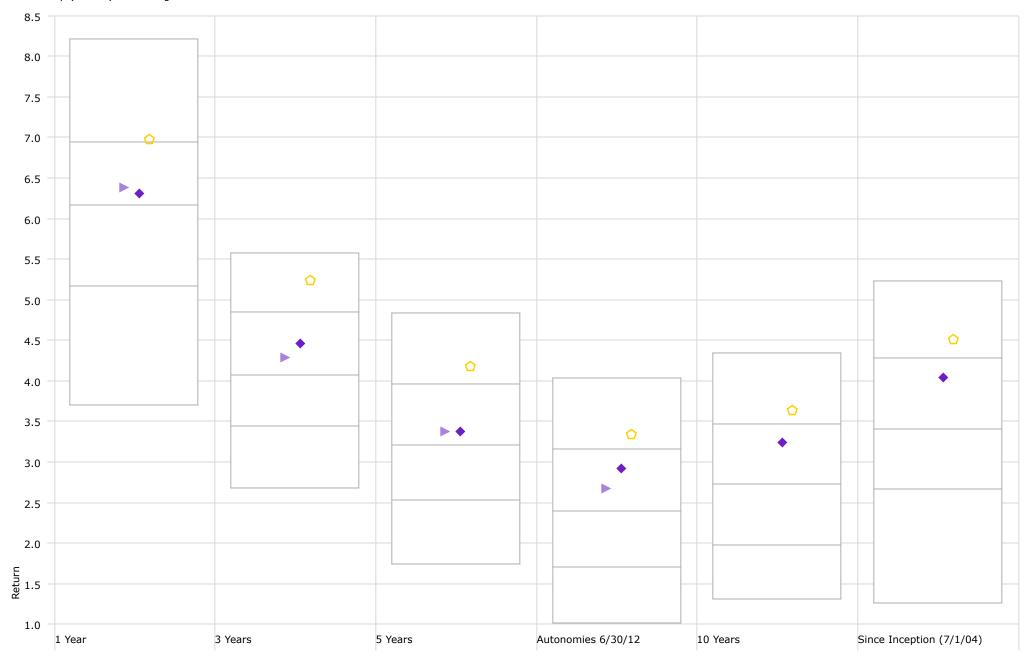

#### **Performance Relative to Peer Group**

Peer Group (5-95%): All Managed Investments - U.S. - Intermediate Core Bond