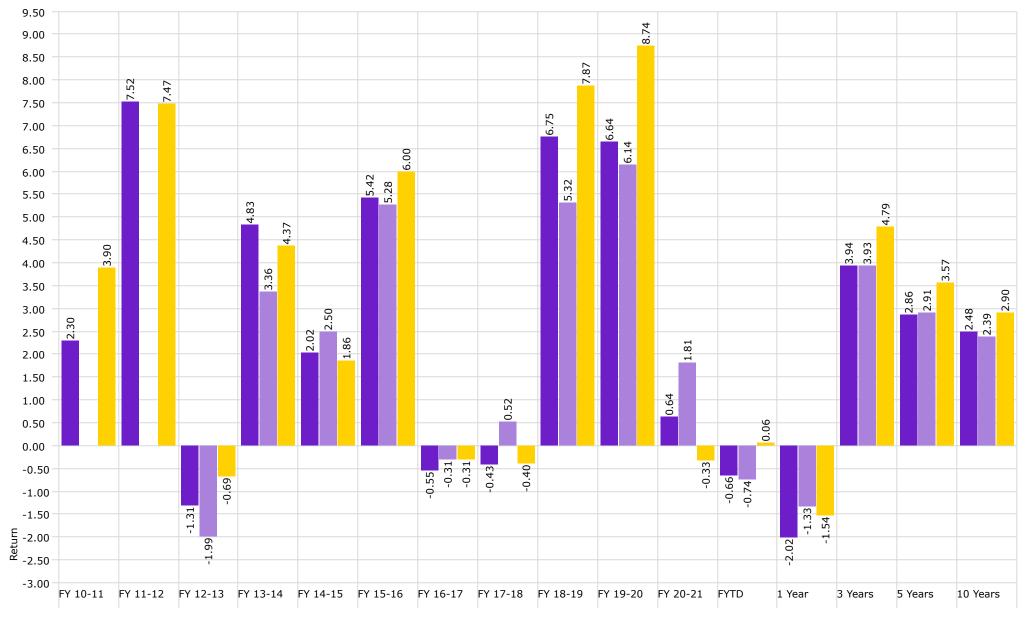

| \$0              | \$0          |  |

Negative balance in the cash/Sweeps section of the current funds does not respresent an actual negative bank balance, rather it represents a timing difference of the allocation of the current funds.
 \*\* Small endowment funds at LSUS were moved to the LSUS Foundation to accommodate Workday

\*\*\* LSU Paid Campuses include the following: LSU, LSU Ag Center, LSUA, LSUE, LSUS, LSU Health New Orleans, and the LSU Pennington Biomedical Research Center.

Disclaimer: Pursuant to PM-9, corporate bonds/notes only available for investment beginning 7-1-2011 Louisiana law provides for restrictions on maturity and allocation and may effect benchmark comparisons





## Investment Management Program Non Endowed Accounts **Total Return**

As of 12/31/2021



### Performance Relative to Peer Group

Peer Group (5-95%): All Managed Investments - U.S. - Intermediate Core Bond





# Investment Management Program Endowed Accounts **Realized Yield**

As of 12/31/2021