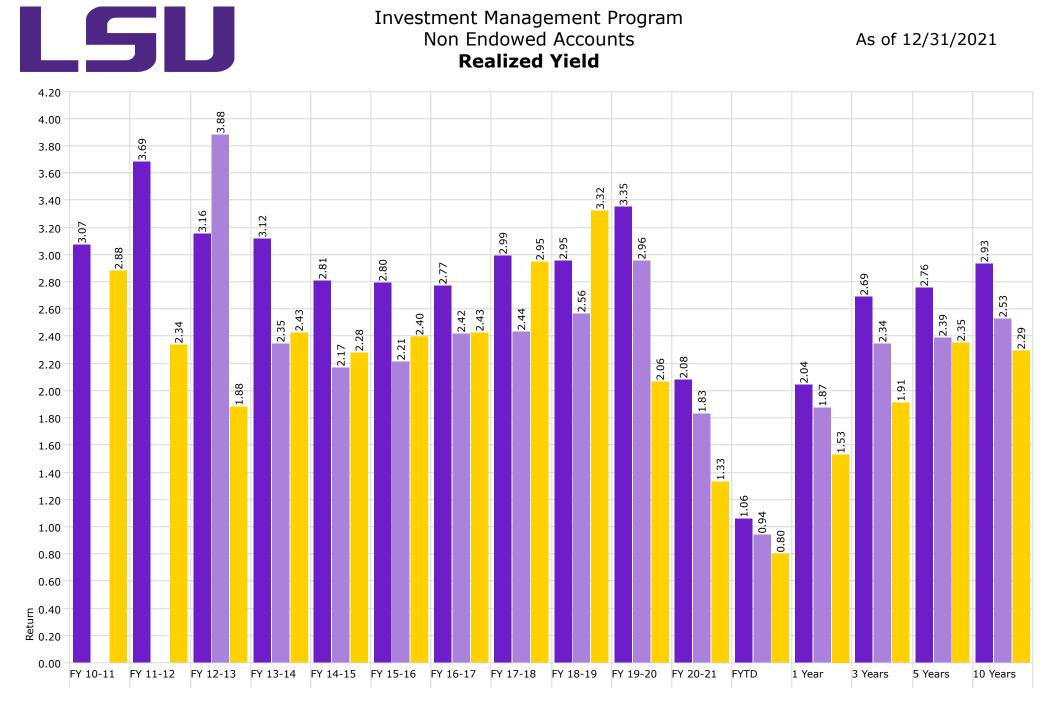

,898,476           | \$1,172,776,980            | \$1,183,945,898            | \$0  | \$0          | \$0              | \$0          |  |

Negative balance in the cash/Sweeps section of the current funds does not respresent an actual negative bank balance, rather it represents a timing difference of the allocation of the current funds.
 \*\* Small endowment funds at LSUS were moved to the LSUS Foundation to accommodate Workday

\*\*\* LSU Paid Campuses include the following: LSU, LSU Ag Center, LSUA, LSUE, LSUS, LSU Health New Orleans, and the LSU Pennington Biomedical Research Center.

Disclaimer: Pursuant to PM-9, corporate bonds/notes only available for investment beginning 7-1-2011 Louisiana law provides for restrictions on maturity and allocation and may effect benchmark comparisons





## Investment Management Program Non Endowed Accounts **Total Return**

As of 12/31/2021



### Performance Relative to Peer Group

Peer Group (5-95%): All Managed Investments - U.S. - Intermediate Core Bond





# Investment Management Program Endowed Accounts **Realized Yield**

As of 12/31/2021