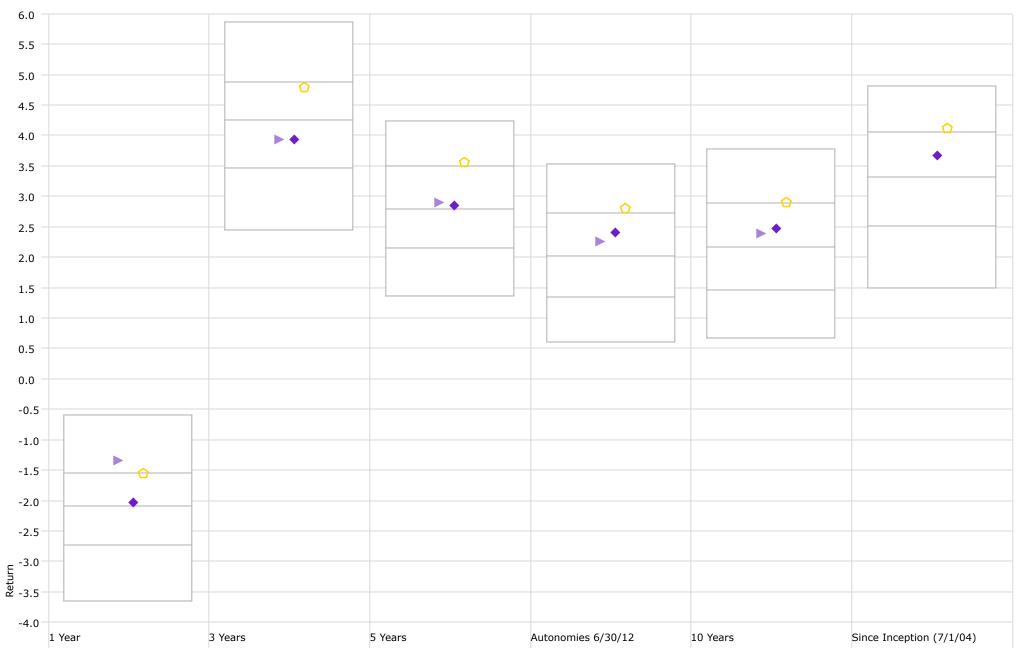

respresent an actual negative bank balance, rather it represents a timing difference of the allocation of the current funds.
 \*\* Small endowment funds at LSUS were moved to the LSUS Foundation to accommodate Workday

\*\*\* LSU Paid Campuses include the following: LSU, LSU Ag Center, LSUA, LSUE, LSUS, LSU Health New Orleans, and the LSU Pennington Biomedical Research Center.

Disclaimer: Pursuant to PM-9, corporate bonds/notes only available for investment beginning 7-1-2011 Louisiana law provides for restrictions on maturity and allocation and may effect benchmark comparisons





## Investment Management Program Non Endowed Accounts **Total Return**

As of 12/31/2021



### Performance Relative to Peer Group

Peer Group (5-95%): All Managed Investments - U.S. - Intermediate Core Bond





# Investment Management Program Endowed Accounts **Realized Yield**

As of 12/31/2021