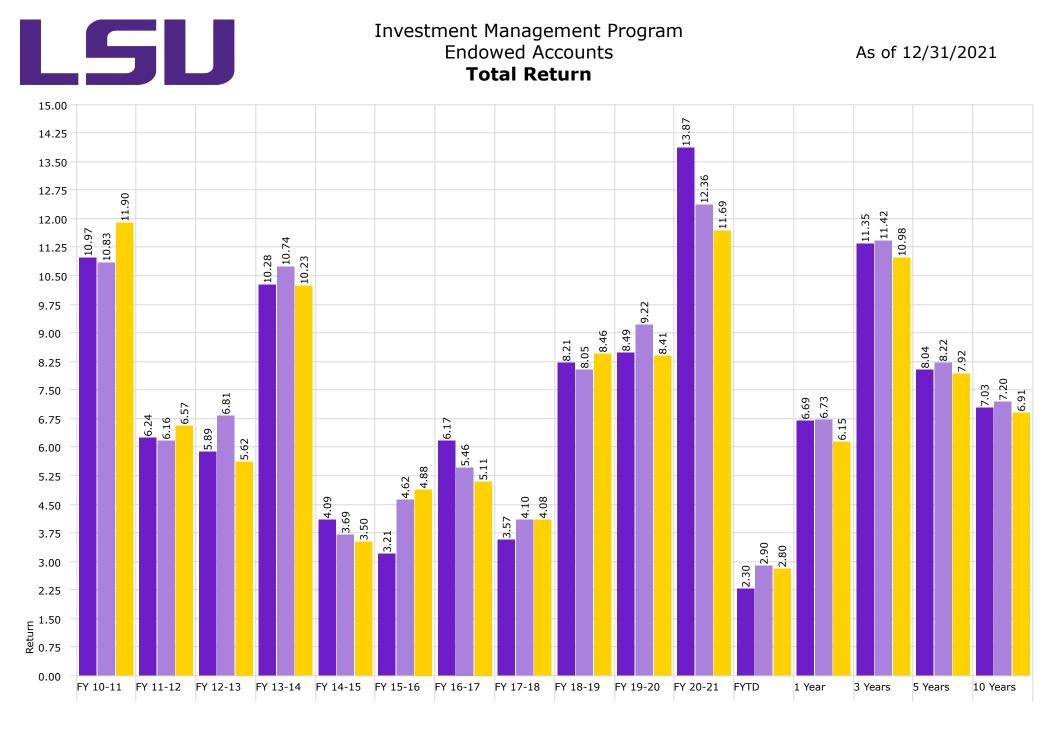

llocation of the current funds.
 \*\* Small endowment funds at LSUS were moved to the LSUS Foundation to accommodate Workday

\*\*\* LSU Paid Campuses include the following: LSU, LSU Ag Center, LSUA, LSUE, LSUS, LSU Health New Orleans, and the LSU Pennington Biomedical Research Center.

Disclaimer: Pursuant to PM-9, corporate bonds/notes only available for investment beginning 7-1-2011 Louisiana law provides for restrictions on maturity and allocation and may effect benchmark comparisons





## Investment Management Program Non Endowed Accounts **Total Return**

As of 12/31/2021



### Performance Relative to Peer Group

Peer Group (5-95%): All Managed Investments - U.S. - Intermediate Core Bond





# Investment Management Program Endowed Accounts **Realized Yield**

As of 12/31/2021