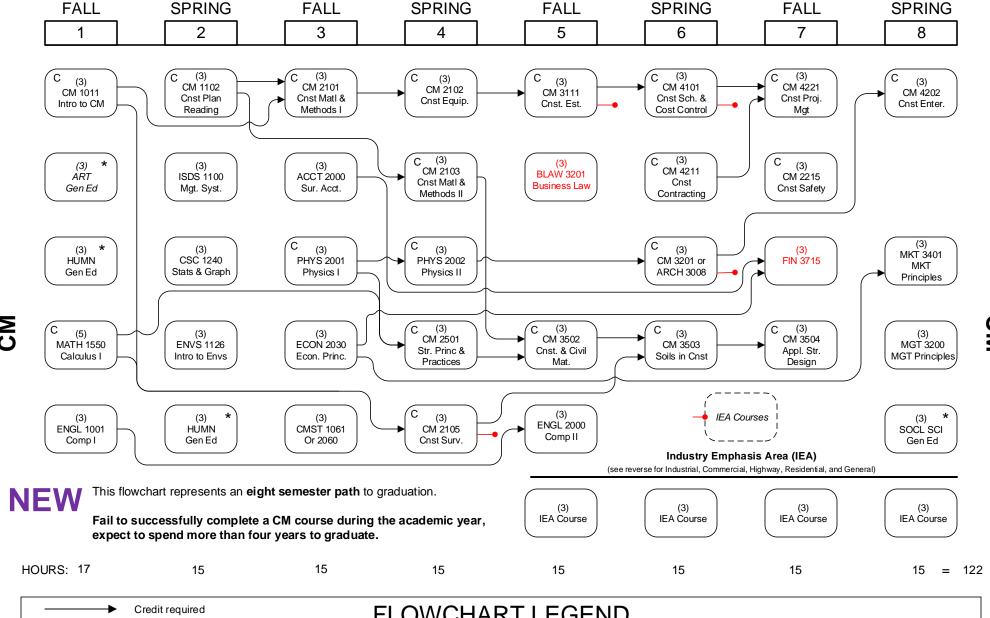

## CONSTRUCTION MANAGEMENT **TOTAL HOURS = 122**

2016-2017

S Course offered in the Spring semester only Course offered in the Fall semester only Elective (See reverse side of FlowChart) General Education -See 2016-2017 General Catalog Course is a Prerequisite to an IEA Course(s) C Must make a "C" or better in the course

## FLOWCHART LEGEND

Bert S. Turner Department of **Construction Management** Office 201 Old Forestry Building www.cm.lsu.edu

Grade of "C" or better required in all CM and prerequisite courses BEFORE moving on to next course

Registration in any CM course above CM 2101 is restricted to students admitted to a senior college with a declared CM major or minor. Ver 02.23.16