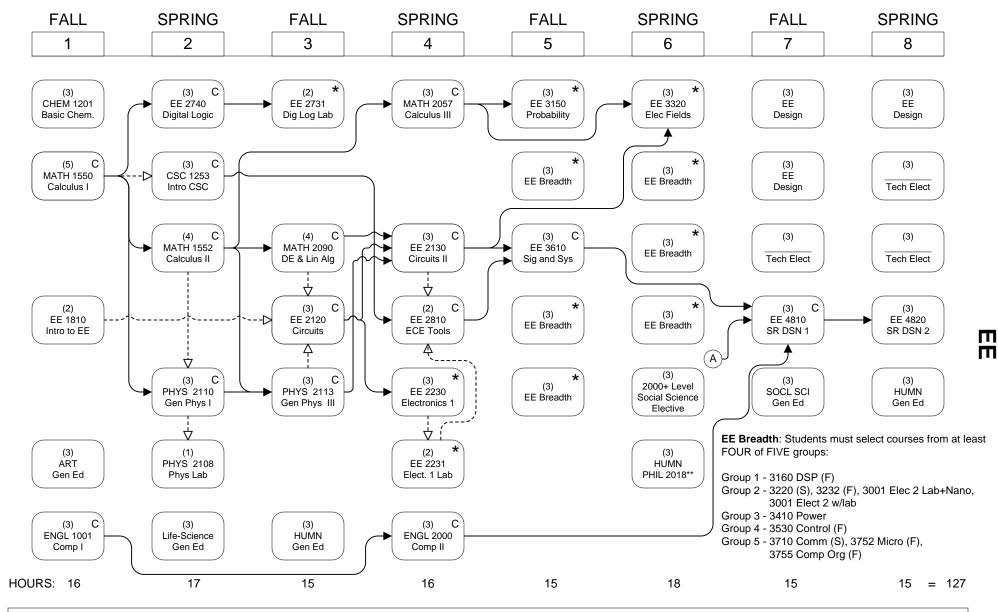

**TOTAL HOURS = 127** 

## ELECTRICAL ENGINEERING

2016-2017

Credit required
 Credit or registration required

\*\* Students can take PHIL 2020 if PHIL 2018 is not available

General Education – See 2016-2017 General Catalog

## FLOWCHART LEGEND

- C A grade in the "C" range or better is required in this course.
- S Offered in Spring Semester Only
- F Offered in Fall Semester Only

Division of ECE Office 102 Electrical Engineering

\* May be a prerequisite for another course therefore any grade in the C range or better is required.

A prerequisite to any electrical engineering course is met only by obtaining a grade in the C range or better in each course cited as a prerequisite.

A

Senior standing and one of 3160, 3220, 3410, 3530, or 3755

1/13/16