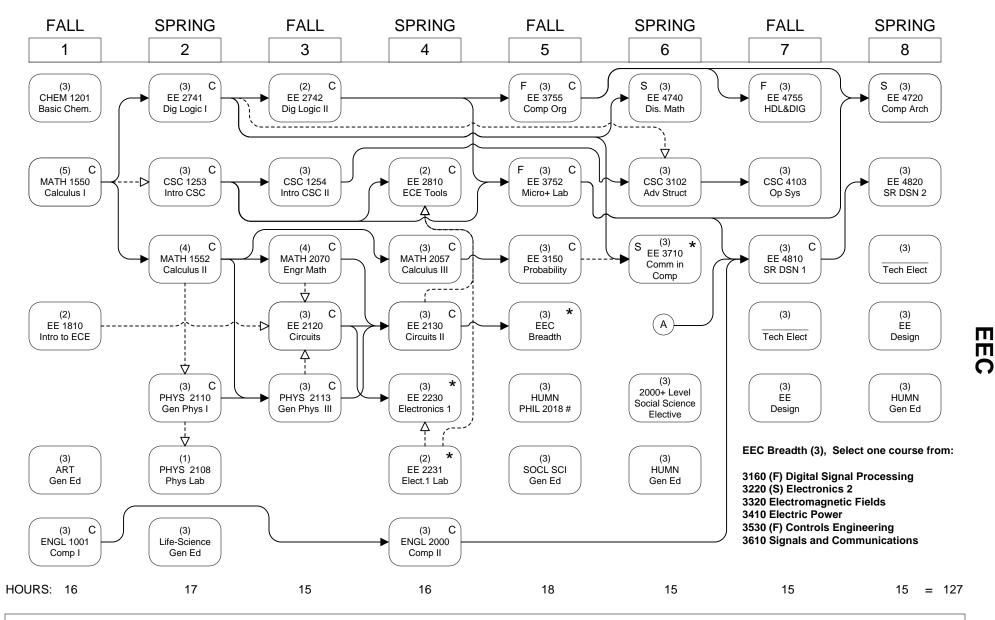

@ This flowchart is only an advising tool, the LSU catalog has the official degree requirements.

Credit required

Credit or registration required

# Students can take PHIL 2020 if PHIL 2018 is not available

General Education - See 2018-2019 General Catalog

## FLOWCHART LEGEND

- C A grade in the "C" range or better is required in this course.
- S Offered in Spring Semester Only
- F Offered in Fall Semester Only

ECE Division Office Patrick F Taylor 3325

May be a prerequisite for another course therefore any grade in the C range or better is required.

A prerequisite to any electrical engineering course is met only by obtaining a grade in the C range or better in each course cited as a prerequisite.

Senior standing and one of 3160, 3220, 3410, 3530, 3610, or 3755