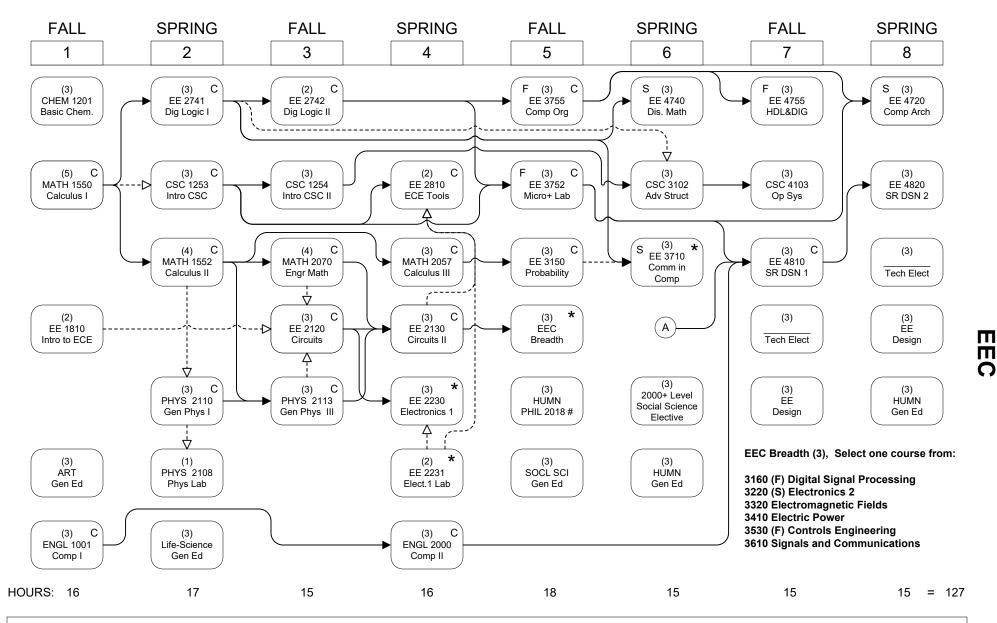

@ This flowchart is only an advising tool, the LSU catalog has the official degree requirements.

Credit required

Credit or registration required

# Students can take PHIL 2020 if PHIL 2018 is not available

General Education – See 2020-2021 General Catalog

## FLOWCHART LEGEND

C A grade in the "C" range or better is required in this course.

Patrick F Taylor 3325

- S Offered in Spring Semester Only
- F Offered in Fall Semester Only

ECE Division Office

\* May be a prerequisite for another course therefore any grade in the C range or better is required.

A prerequisite to any electrical engineering course is met only by obtaining a grade in the C range or better in each course cited as a prerequisite.

Senior standing and one of 3160, 3220, 3410, 3530, 3610, or 3755